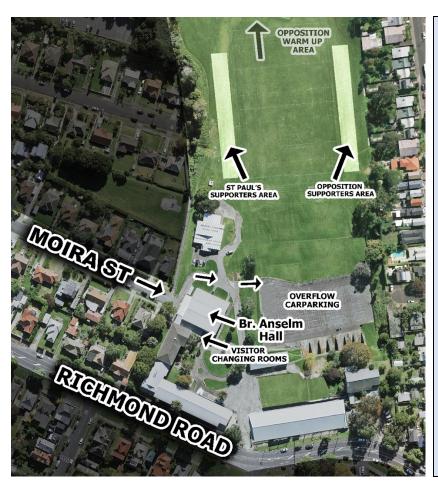

# Premier sport team information:

### → Visitors van parking:

Vans can be parked in coned off area immediately outside Br Anselm Hall.

## → Visitor changing rooms:

Are located in Br Anselm Hall.

# → Warm up area:

Warm up field is on #2 field (refer map).

#### General visitor information:

**Access:** The College is accessible from Richmond Road with parking available on surrounding streets.

Opposition spectators: Are allocated the Ponsonby side of the #1 field, closest to the Sky Tower.

Public toilets: Are located in Br Anselm Hall, where Visitor changing rooms are located (see map above).

Parking: Visitors may enter through Moira Street entrance and park on the courts (overflow parking as per map).